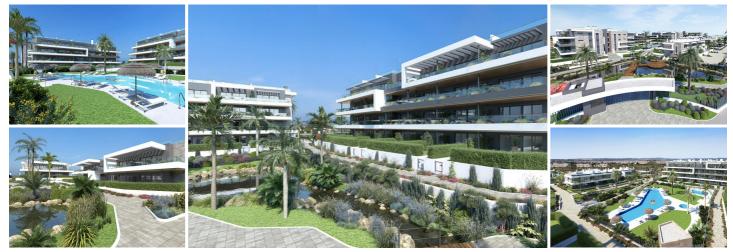

Located in a magnificent natural setting, between Lagunas de La Mata Natural Park and Laguna Rosa in Torrevieja. The first development will feature 240 homes of different types, including apartments, bungalows, 1-, 2-, and 3-bedroom semi-detached and detached villas with 2 and 3 bathrooms.

The ground floor apartments and bungalows will have a garden whilst those on the top floor will have a private rooftop terrace/solarium. All homes will benefit from natural light and spacious rooms.

The villas also have large gardens with the option of a private swimming pool. All homes will have external and/or basement parking and a storage room, depending on the type of home.

More than 15.200sqm of communal areas are ideal for a healthy lifestyle. The communal areas include two adult swimming pools, two children's swimming pools, two heated jacuzzi, children's playground area, boules courts and green garden areas with fragrant plants, palm trees, lakes, fountains, and paths. Most of the homes are south/east and south/west facing. The aim is to offer a life by the sea and the lagoons. Apartments, bungalows, semi-detached and detached villas with wonderful communal areas in Torrevieja!