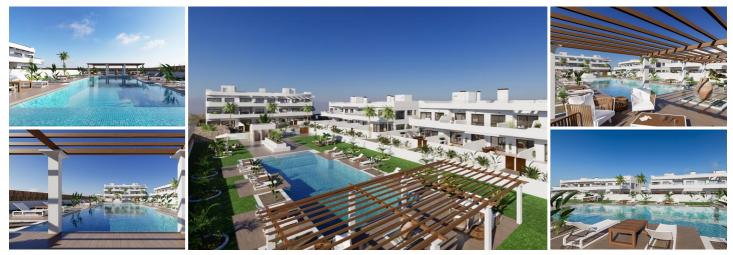

## 3 Schlafzimmer Appartement zu verkaufen in Los Alcazares, Murcia

279.000€

This residential luxury resort of brand new apartments in Los Alcázares, Murcia is composed of 30 units with 2 and 3 bedrooms combining contemporary design with exceptional quality and functionality. Its unrivaled location offers panoramic

views of the golf course and the Mar Menor sea, providing a haven of tranquility and sophistication.

Every property consists of a bright and spacious living/dining room, a modern open plan kitchen, storage room, three bedrooms with fitted wardrobes, two bathrooms, a large terrace, electric shutters, pre-installation for air conditioning (hot/cold) throughout the property.

The penthouses will have 3 bedrooms and a private rooftop terrace/solarium, the ground floor units will have a private garden.

Allocated parking space are also included in the price!

An exceptional area on the Costa Cálida at only 25 minutes from Murcia airport and 55 minutes from Alicante airport. The area is connected through highway with the cities of Cartagena, Murcia and Alicante and the rest of the beaches of the Costa Cálida and the Costa Blanca. Located in frontline of the prestigious golf course "La Serena Golf". This golf course is well renowned for its lakes and vegetation that interweave with the golf course. The water and lakes are present in 16 of the 18 holes, but all the course is designed to offer the golfer different strategies in each hole. Another aspect that makes this golf course unique is that it's connected by walking to the city centre, something impossible to find in other golf locations that allow us to enjoy the calm and the beauty of the area without refusing the access to the services that los Alcázares has to offer.