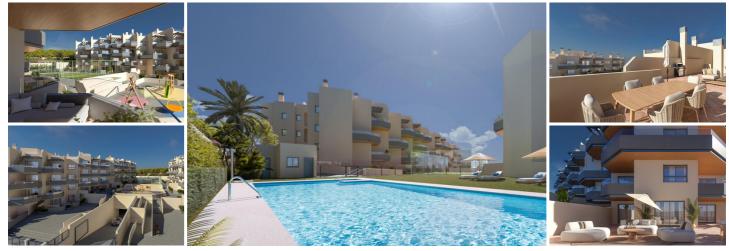

## 3 Schlafzimmer Appartement zu verkaufen in El Morche, Málaga

344.000€

An exclusive selection of 112 modern apartments featuring 1, 2, or 3 bedrooms, located in a privileged spot on the Eastern Costa del Sol, facing the Mediterranean Sea in El Morche (Torrox Costa), designed to offer you a unique and comfortable lifestyle.

Ground floor apartments with spacious terraces, first and second floors with glazed balconies, and penthouses with solariums. All with exceptional views.

Furnished kitchens, bathrooms with vanity unit, mirror, and shower screen, automated blinds in bedrooms and living room, porcelain floor tiles, fitted wardrobes, pre-installation for air conditioning, high-efficiency heat pump water heating system. Smart wall-hung toilet in the master bedroom, ambient lighting under bedroom skirting boards. All homes include a parking space and storage room... and much more in our exceptional views homes on The Costa del Sol

Gated community with swimming pools, paddle tennis court, and children's playground.

Find the perfect harmony between luxury and tranquility. Reserve your new lifestyle today, where every moment becomes an unforgettable experience.