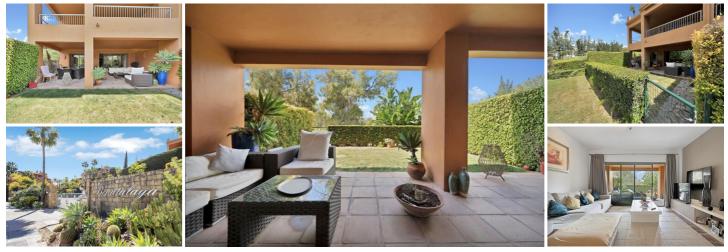

## 2 Schlafzimmer Appartement zu verkaufen in Benahavis, Málaga 409.000€

Discover a unique opportunity to own a bright and spacious ground-floor corner apartment in the exclusive Benatalaya Urbanization. This south-west-facing property is perfectly positioned to enjoy both morning and afternoon sun, with stunning views overlooking the serene Atalaya Golf Course.

Inside, the apartment features two generously sized bedrooms and two modern bathrooms, offering comfort and privacy. The open layout and ample natural light create a tranquil and inviting living space.

Residents of Benatalaya enjoy a host of premium amenities, including multiple swimming pools, a fully equipped spa, a gym, and meticulously maintained gardens. The complex also offers 24-hour gated security, ensuring peace of mind.