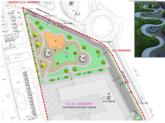

The total surface area of the land is divided into:

- 2.000 m2 for private green areas
- 10.000m2 with a buildable area of 1,31m2/m2.

Total: 13.100m2 buildable area of which can be obtained:

- \* 10.100m2 for residential use. Maximum 55 dwellings in a maximum of 4 blocks.
- \* 3.000m2 of commercial / hospitality use.

◆ 13.100m² Grundstücksgröße

jardín comunitario