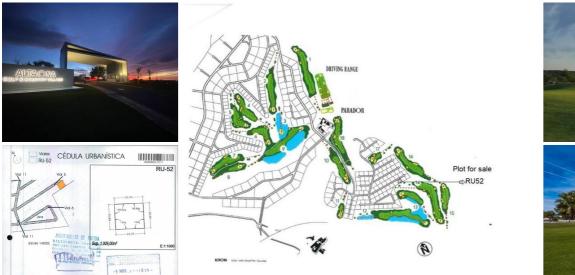

## Grundstück zu verkaufen in Campo de Golf, Murcia

180.000€

\*1ST LINE GOLF PLOT, for residential use in ALTAONA GOLF, with an area of 1009 m2, rectangular in shape.With a buildable area of 564,50m2 and a maximun foor print of 35%. Maximum height 6m. and 2 storeys.\*Altaona Golf and Country Village, an exclusive and secure residential estate, with 18-hole golf course, paddle, tennis court, with access to kms. of running hiking and cycling tracks; 24 / 7 private security; Club house / Restaurant; New Restaurant open now, and more services opening imminent.The resort is growing fast and increasing their properties values massively. NOW is the time to buy and build your dream home. 10 minutes to CORVERA AIRPORT, 10 minutes to the New Comercial Centre "MONTEVIDA" in La Alberca with many shops, and amenities. 15 min. to Murcia town, and 20 min. to the coast.Altaona, is the place to live, enjoying the tranquillity, in direct contact with nature, a new chapter in your live, the quality life style you deserve.