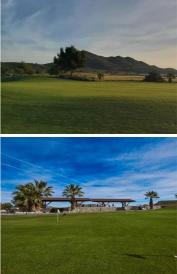

## Grundstück zu verkaufen in Campo de Golf, Murcia

180.000€

\*1ST LINE GOLF PLOT, for residential use in ALTAONA GOLF, with an area of 1009 m2, rectangular in shape.With a buildable area of 564,50m2 and a maximun foor print of 35%. Maximum height 6m. and 2 storeys.\*Altaona Golf and Country Village, an exclusive and secure residential estate, with 18-hole golf course, paddle, tennis court, with access to kms. of running hiking and cycling tracks; 24 / 7 private security; Club house / Restaurant; New Restaurant open now, and more services opening imminent.The resort is growing fast and increasing their properties values massively. NOW is the time to buy and build your dream home. 10 minutes to CORVERA AIRPORT, 10 minutes to the New Comercial Centre "MONTEVIDA" in La Alberca with many shops, and amenities. 15 min. to Murcia town, and 20 min. to the coast.Altaona, is the place to live, enjoying the tranquillity, in direct contact with nature, a new chapter in your live, the quality life style you deserve.