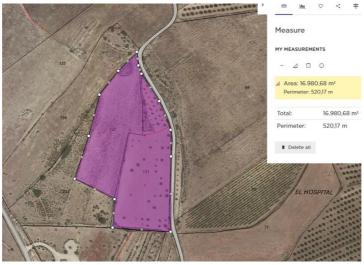

## Landhaus zu verkaufen in Pinoso, Alicante 36.995€

Introducing a remarkable opportunity to purchase a fully legal building plot located just 5 minutes outside the charming town of Pinoso This picturesque area is surrounded by stunning vineyards and orchards, providing an idyllic backdrop with breathtaking views over regional parksThe location is ideal for those who enjoy outdoor activities such as walking and cycling, with many scenic routes to explore This is an excellent chance to build your dream home or invest in a prime piece of real estate in an up-and-coming areaThe plots come with written confirmation from the town hall that building is permitted, ensuring a hassle-free process from start to finish In addition, mains irrigation water is available, as well as electricity, internet, and telephone servicesThe town hall allows for construction of up to 2% and two levels, providing ample space to create a spacious and luxurious home With all these amenities and features, this is an opportunity not to be missed Take advantage of this chance to purchase a piece of paradise in one of the most beautiful areas of SpainWe have a large portfolio of properties in the Costa Blanca and Costa Calida areas, specialising in country properties, villas, fincas, building plots and design and build options in the Alicante and Murcia regions with a particular emphasis on Elda, Monovar, Pinoso, Sax, Villena, Aspe, Fortuna, Albacete and many more surrounding areas We have been established since 2004 and have decades of experience between the team which we bring to bear to help you find and secure your new dream home We help you every step of the way to make sure your purchase in Spain is safe and hassle free We are not here to sell you a property, we are here to help you realise your dream and find what is right for you With us you are in the safest hands Contact us now to have a no obligation chat about how you too can realise your dreams

0 Schlafzimmer
17.029m² Grundstücksgröße

0 Badezimmer

★ 680m² Baugröße