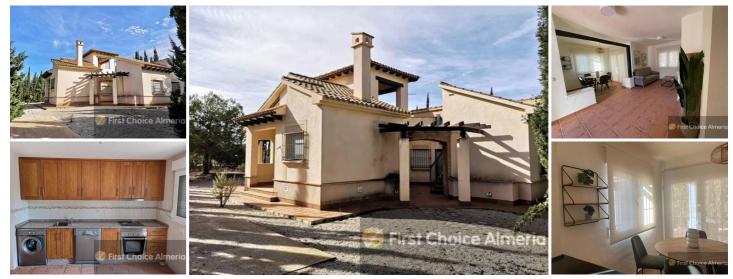

## 3 Schlafzimmer Villa zu verkaufen in Fuente Alamo, Murcia

295.000€

LOS ALTOS DE LAS PALAS, LAS PALAS, FUENTE ALAMO, MURCIA, SPAINNEW 3 bedrooms, 2 family size bathrooms Villa with private garden area for sale in Los Altos de Las Palas, Murcia. This villa is the MODEL AZALEA 3D. Key features include the semi covered roof top terrace, the covered porch entrance as well the generous porch leading to the garden.At Los Altos you will discover a high-quality construction, combined with fully fitted kitchens and bathrooms. Each property comes with brand NEW FURNITURE included in the price. The indoors photos are from the show flat.Externally, you will discover generously proportioned plots, surrounded by mature spruce and Mediterranean cypress trees creating the tranquil feeling of a rural village environment. The indoors photos are from the show flat. The Region de Murcia International Airport is less than 30 minutes drive and the 5 star Golf Resort of Hacienda Del Alamo a little over 20 minutes by car. There are several coastal towns and villages with fine sandy beaches less than 30 minutes away. The stunning Mediterranean city of Cartagena is also close by and the Regional capital Murcia City 40 minutes by car.BUILDING SPECIFICATIONSBRICKWORKExterior façade enclosures with thermo clay block construction 29cm thick, finished with single-layer mortar in each colours. Interior partition walls with hollow brick construction.RENDERING AND PLASTERINGExterior surfaces rendered with single-layer mortar, rough finish. Interior surfaces will be finished with scratch finish gypsum plaster. False ceilings will be finished with plaster panels in bathrooms and toilets.ROOFSSloping roofs will be covered with curved aged tiles, with thermal insulation on the roof slab, except on porches. Flat roofs will be covered with curved aged tiles, with thermal insulation the roof slab, except on porches. Flat roofs and terraces will be waterproofed and finished with anti-slip floor tiling.FLOORINGInterior flooring will be finished with natural earthenware clay imitation tiles, 31x31cm and a skirting on the same material. Exterior flooring (pavements, porches, clothes drying areas, solarium) will be finished with antislip earthenware tiles, 31x31cm and a skirting of the same material.INTERIOR VERTICAL COATING AND LININGBathrooms will be tiled with ceramic tiles up to a maximum height of 1.30m finished with decorative border tile and the bath and showers will be tiled up to the coiling. A marble finich constrating partition will be fitted between the chower and toilet. Kitchens will be

🛏 3 Schlafzimmer

- ✤ 850m<sup>2</sup> Grundstücksgröße
- No No

- 🎽 2 Badezimmer
- kitchen furnished
- ✤ 180m² Baugröße
- Nuevo

First Choice Almeria Immobilien vermarktet von First Choice Almeria