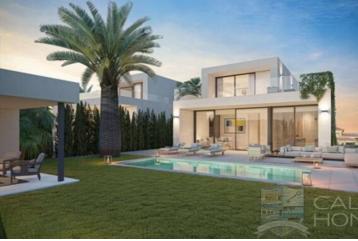

## 3 Schlafzimmer Villa zu verkaufen in Vera, Almería 499.000€

Luxury Living at it's Best on one of Almeria's most prestigious Golf complexes - Valle Del Este. Just 8 plots remaining for off plan construction of quality, contemporary, luxurious villas with private pool, oustanding views over the course and breathtaking countryside. Just 10 mins from the wonderful Vera beaches and resorts- 40 mins from Almeria airport and a short hop from many attractive imland towns, Vera, Huercal Overa, Cuevas de Almanzora etc.

Choose from 8 different plots ranging in size from 700 to 929 mtrs (prices vary depending on plot size) and a range of villas ranging from 156 to 230 mtrs build size. Each villa being crafted to perfection, blending contemporary design with luxurious finishes and with a 12 month start to finish time. Each villa is fitted with solar panels, energy-efficient systems, Siemens kitchens, and luxurious bathrooms, ensuring both comfort and sustainability.

2 Badezimmer

★ 150m² Baugröße

♣ 750m² Grundstücksgröße

Privater Pool