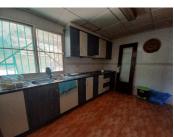

From the living room there are doors to two bedrooms, both doubles, a large bathroom with shower and the kitchen, fully fitted with units and space for a table.

Access to the third bedroom is via a door to the outside (but can be joined to the main house internally if wished) The house does need some updating, but the biggest bonus is the views and location. There are neighbours around, so not isolated, but the garden is not overlooked and there is access from the rear directly onto the hills of the national park.