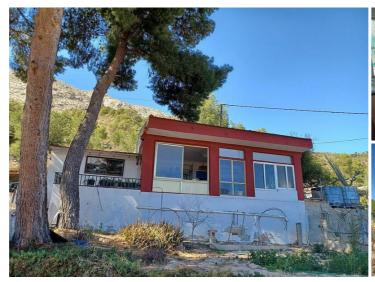

## 3 sovrum Lantställe till salu i Petrer, Alicante

129.995€

Country House in Rural Location. Country house in a rural location with magnificent views.

This country house is set in the hills above Petrer and benefits from amazing views of the valley and hills, most being national park status.

The house is accessed from a tarmac road only 5 minutes drive from Petrer with all the shops and amenities, plus the A31 motorway means you can arrive in Alicante city or airport in 30 minutes.

The house is set on the hill and is the last one, so nothing can be built behind it. You enter via a driveway with an electric gate, to the parking area and covered car port. There are several outbuildings and a large garage (being used as a workshop now). The land is terraced on 3 levels and has easy access from each level.