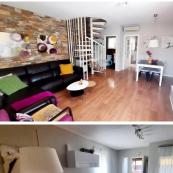

From the conservatory there is a front door leading into a modern styled living room with dining area and office area. Off the living room is a modern toilet, separate fully fitted kitchen and off the kitchen is a galleria/utility area.

A spiral staircase takes you to 3 good sized bedrooms. All can easily have double beds and have fitted wardrobes with the larger having a walk in wardrobe. Also on this floor is a large modern family bathroom.