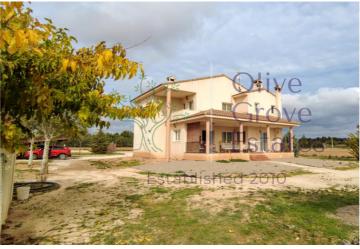

## 4 Schlafzimmer Villa zu verkaufen in Almansa, Albacete 285.000€

This impressive two-story property, built with high-quality materials and finishes, sits on a vast 19,420 m<sup>2</sup> plot, with 3,815 m<sup>2</sup> securely fenced. Entry is via an electric security gate, leading to a carport for three vehicles on the right, along with a workshop, storage area, and a fenced animal enclosure.

Designed for modern living, this property has a thoughtful layout and tasteful decor, and it is sold fully furnished, ready for immediate occupancy. While a nearby railway may produce brief noise as trains pass, the property's appeal and setting make it a unique opportunity for comfortable, stylish countryside living.