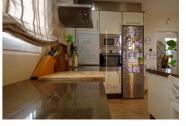

The home can be accessed through the front security door, where the double-height atrium entrance hall is filled with natural light, creating an inviting ambiance. Alternatively, enter from the rear, where a large covered patio—perfect for al fresco dining and entertaining—leads directly to the living area through double French doors or into the spacious, open-plan American kitchen. Fully fitted with a center island and marble accents, the kitchen seamlessly connects to the light-filled living and dining area, enhanced by abundant windows and recessed lighting. A stunning stonework feature wall with a built-in log burner serves as the focal point, perfect for cozy evenings.