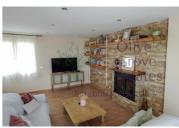

The home can be accessed through the front security door, where the double-height atrium entrance hall is filled with natural light, creating an inviting ambiance. Alternatively, enter from the rear, where a large covered patio—perfect for al fresco dining and entertaining—leads directly to the living area through double French doors or into the spacious, open-plan American kitchen. Fully fitted with a center island and marble accents, the kitchen seamlessly connects to the light-filled living and dining area, enhanced by abundant windows and recessed lighting. A stunning stonework feature wall with a built-in log burner serves as the focal point, perfect for cozy evenings.