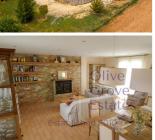

The home can be accessed through the front security door, where the double-height atrium entrance hall is filled with natural light, creating an inviting ambiance. Alternatively, enter from the rear, where a large covered patio—perfect for al fresco dining and entertaining—leads directly to the living area through double French doors or into the spacious, open-plan American kitchen. Fully fitted with a center island and marble accents, the kitchen seamlessly connects to the light-filled living and dining area, enhanced by abundant windows and recessed lighting. A stunning stonework feature wall with a built-in log burner serves as the focal point, perfect for cozy evenings.

The ground floor also includes a bedroom located off the atrium and a family shower room nearby. Wide stairs lead up to an open balcony landing flooded with light, where two additional double bedrooms, a utility room with balcony access, and a family bathroom (awaiting completion) are found. The true highlight of this floor is the master suite: a generously sized bedroom leading to a walk-in wardrobe with ample storage, followed by a spacious en suite shower room. There's also the potential to add a roof terrace directly from the master suite.