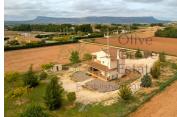

## 4 Schlafzimmer Villa zu verkaufen in Almansa, Albacete 285.000€

This impressive two-story property, built with high-quality materials and finishes, sits on a vast 19,420 m<sup>2</sup> plot, with 3,815 m<sup>2</sup> securely fenced. Entry is via an electric security gate, leading to a carport for three vehicles on the right, along with a workshop, storage area, and a fenced animal enclosure.

The home can be accessed through the front security door, where the double-height atrium entrance hall is filled with natural light, creating an inviting ambiance. Alternatively, enter from the rear, where a large covered patio—perfect for al fresco dining and entertaining—leads directly to the living area through double French doors or into the spacious, open-plan American kitchen. Fully fitted with a center island and marble accents, the kitchen seamlessly connects to the light-filled living and dining area, enhanced by abundant windows and recessed lighting. A stunning stonework feature wall with a built-in log burner serves as the focal point, perfect for cozy evenings.