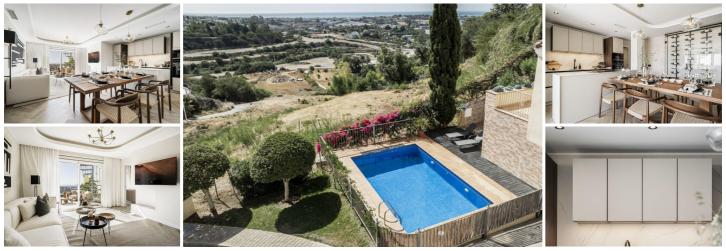

An immense terrace with a sea view. A solarium to soak up the Marbella sun. A balcony for enjoying coffee al fresco. The spaces in this penthouse in Behanavis are designed to maximise outdoor enjoyment on this coast that rarely sees clouds. It has been completely remodelled to ensure high-quality moments indoors, with a careful selection of materials and obsessive attention to detail. It features a spacious living-dining room with an open-plan kitchen and a dedicated space for storing fine wines. A large window leads to a balcony, and from there, a spiral staircase ascends to the upper floor, where a rooftop terrace unfolds with a solarium area and a pergola sheltering the barbecue area and living space around a gas stove for warming up cool nights.

Back downstairs, the master suite is well separated from the other two bedrooms. Decorated in a contemporary style, it has a comfortable open wardrobe and an en-suite bathroom with exquisite materials. The second bedroom is also en-suite, with the unique feature of a glass ceiling in the bathroom, creating the effect of showering under the sky without feeling cold. The third bedroom is next to a well- appointed third bathroom, which also serves guests. The entire apartment is equipped with central air conditioning for both heating and cooling, and the bathrooms have the added luxury of under floor heating. Additionally, it includes an elevator, a garage space, 2 storage rooms, and a small communal pool. Almost 7 minutes from the centre of San Pedro de Alcántara and 12 minutes from Benahavis, it's perfect for being close to everything yet away from the hustle and bustle