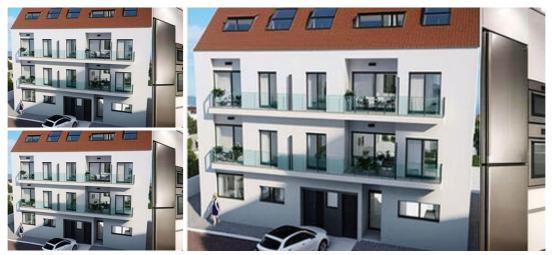

## 2 Schlafzimmer Appartement zu verkaufen in Fuengirola, Málaga

190.000€

"The Doña Rafaela Building is a new development located in the center of the beautiful city of Fuengirola, 650 meters from the beach and 350 meters from the Plaza de la Constitución. Due to its excellent location, the Doña Rafaela Building has all the services that living in the center of Fuengirola offers: supermarkets, pharmacies, banks, health center, schools, kindergartens, institutes, parks, shops, restaurants, bars, cafes, urban and intercity bus, commuter train and the beach less than 10 minutes walk.

These are 15 2-bedroom homes built with excellent qualities: Large-format interior flooring in living room, bedrooms, distributions, bathrooms and kitchen in porcelain stoneware or similar - Bathrooms with top brand toilets and sinks. Low profile shower tray with screen. Single-lever faucet from Roca or similar, column in shower. Furniture with mirror in bathroom - Kitchens with high and low capacity cabinets, with countertop. As for household appliances, the kitchen is equipped with a stainless steel sink, chrome-plated monoblock faucet, refrigerator, extractor hood, oven, microwave, washing machine, electric touch and beveled glass ceramic hob and integrated into the furniture. Installation for washing machine and dishwasher with drain, shut-off valve and connection tap - The installation of air conditioning will be done through a heat pump and distribution through ducts in a false ceiling, with impulse grilles in the living room, kitchen and bedrooms. There will be a room thermostat in the living room - The production of hot water for the house will be carried out through a mixed system: by solar thermal collectors as a source of renewable energy and support for an electric accumulator.