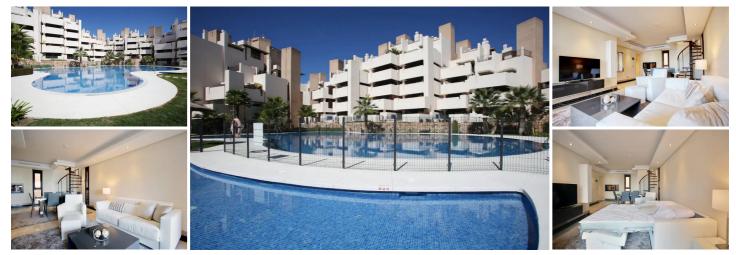

## 2 Schlafzimmer Appartement zu verkaufen in New Golden Mile, Málaga

449.000€

Exclusive apartment built and equipped with top quality materials and luxury finishing including Marble Flooring, Domotics and Full Equipped Kitchen with Granite Worktop, among others. This stunning 2 Bed 2 Bath Penthouse on the 3th floor offering greatprivacy. HIGH RENTAL POTENTIALSituated in the newly built luxurious beachside development next to the Kempinski Hotel and the fashionable Laguna Village, between the internationally known Puerto Banús in Marbella and Estepona called the New Golden Mile, with a boardwalk that will connect youto Estepona in a few minutes walk, where you will find all kind of amenities and leisure areas, and 5 minutes drive to the nearest Golf course. This privileged and quiet Urbanization offers illuminated tropical gardens and 2 outdoor swimming pools for adultsand children, with leisure areas where you can find a heated indoor pool, Gym, Spa, covered paddle court with glass walls and indoor space for social activities as well as direct and exclusive access to the beach make the apartment an ideal solution for firstresidence as well as to enjoy a second holiday residence with unique landscape and fantastic rental potential. The access to the complex is controlled at all times by a security booth. Private parking and storage room included.