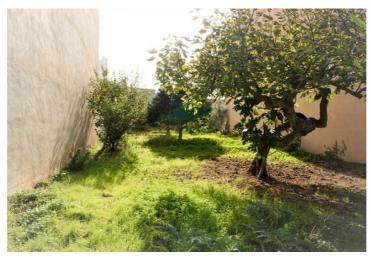

## Grundstück zu verkaufen in Capdepera, Mallorca 94.500€

Building plot in Capdepera, located at the entrance of the village, and therefore very well connected to the ring road and 10 minutes walking from the center. The plot is completely closed, is completely flat and has some fruit trees. The buildability is 2 dwellings plus a local with the following parameters: zone 11.43 1 apartment per 100 m2 Minimum surface area 200 m2 Minimum facade 10 ml. Occupation of 70%. Volume on land 6 m3. Volume under ground 2 m3. Maximum height 9 mts. Basement + p. Low + 2 floors. Typology of building, continuous. You can build houses, restaurant, offices, sports, religious and hotel use.