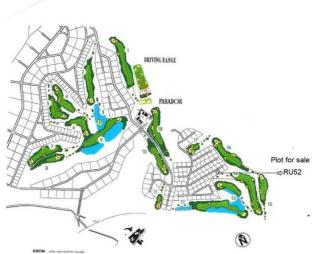

## Grundstück zu verkaufen in Campo de Golf, Murcia 200.000€

\*1ST LINE GOLF PLOT, for residential use in ALTAONA GOLF, with an area of 1009 m2, rectangular in shape. With a buildable area of 564,50m2 and a maximun foor print of 35%. Maximum height 6m. and 2 storeys. \*Altaona Golf and Country Village, an exclusive and secure residential estate, with 18-hole golf course, paddle, tennis court, with access to kms. of running hiking and cycling tracks; 24 / 7 private security; Club house / Restaurant; New Restaurant open now, and more services opening imminent. The resort is growing fast and increasing their properties values massively. NOW is the time to buy and build your dream home. 10 minutes to CORVERA AIRPORT, 10 minutes to the New Comercial Centre "MONTEVIDA" in La Alberca with many shops, and amenities. 15 min. to Murcia town, and 20 min. to the coast. Altaona, is the place to live, enjoying the tranquillity, in direct contact with nature, a new chapter in your live, the quality life style you deserve.