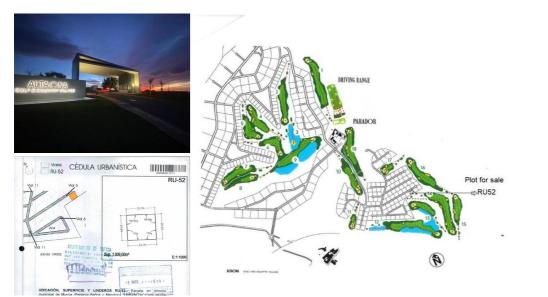

## Grundstück zu verkaufen in Campo de Golf, Murcia

200.000€

\*1ST LINE GOLF PLOT, for residential use in ALTAONA GOLF , with an area of 1009 m2, rectangular in shape. With a buildable area of 564,50m2 and a maximun foor print of 35% . Maximum height 6m. and 2 storeys.\*

Altaona Golf and Country Village, an exclusive and secure residential estate, with 18-hole golf course, paddle, tennis court, with access to kms. of running hiking and cycling tracks; 24 / 7 private security; Club house / Restaurant; New Restaurant open now, and more services opening imminent.

The resort is growing fast and increasing their properties values massively. NOW is the time to buy and build your dream home.

10 minutes to CORVERA AIRPORT, 10 minutes to the New Comercial Centre €MONTEVIDA€ in La Alberca with many shops, and amenities. 15 min. to Murcia town, and 20 min. to the coast.