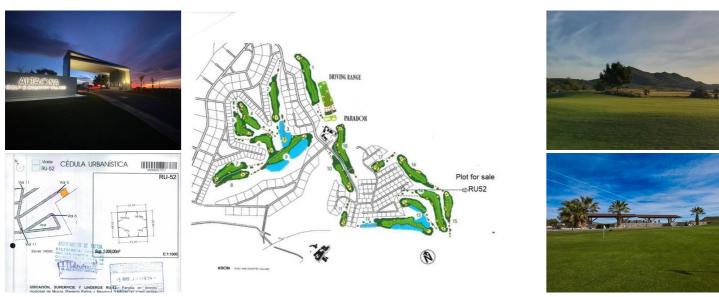

## Grundstück zu verkaufen in Campo de Golf, Murcia 200.000€

\*1ST LINE GOLF PLOT, for residential use in ALTAONA GOLF, with an area of 1009 m2, rectangular in shape. With a buildable area of 564,50m2 and a maximun foor print of 35%. Maximum height 6m. and 2 storeys. \*Altaona Golf and Country Village, an exclusive and secure residential estate, with 18-hole golf course, paddle, tennis court, with access to kms. of running hiking and cycling tracks; 24 / 7 private security; Club house / Restaurant; New Restaurant open now, and more services opening imminent. The resort is growing fast and increasing their properties values massively. NOW is the time to buy and build your dream home. 10 minutes to CORVERA AIRPORT, 10 minutes to the New Comercial Centre "MONTEVIDA" in La Alberca with many shops, and amenities. 15 min. to Murcia town, and 20 min. to the coast. Altaona, is the place to live, enjoying the tranquillity, in direct contact with nature, a new chapter in your live, the quality life style you deserve.