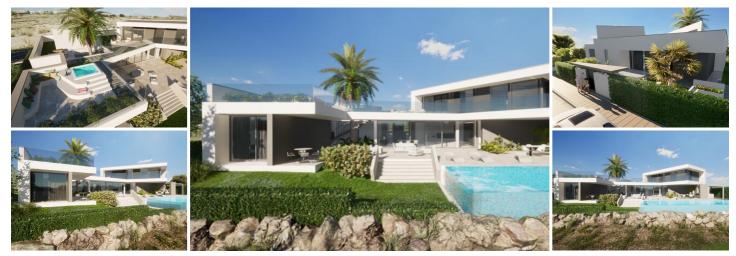

## Grundstück zu verkaufen in Campo de Golf, Murcia 225.000€

\*1ST LINE GOLF PLOT + PROJECT for sale, for residential use in ALTAONA GOLF, with an area of 1009 m2, rectangular in shape.With a buildable area of 564,50m2 and and a maximun foor print of 35%. \*Maximum height 6m. and 2 storeys.\*Please take into account the price includes the plot and the project for this particualr villa. We could give you further details of building cost\*. Altaona Golf and Country Village, an exclusive and secure residential estate, with 18-hole golf course, paddle, tennis court, with access to kms. of running hiking and cycling tracks; 24 / 7 private security; Club house / Restaurant; New Restaurant open now, and more services opening imminent.The resort is growing fast and increasing their properties values massively. NOW is the time to buy and build your dream home. 10 minutes to CORVERA AIRPORT, 10 minutes to the New Comercial Centre "MONTEVIDA" in La Alberca with many shops, and amenities. 15 min. to Murcia town, and 20 min. to the coast.Altaona, is the place to live, enjoying the tranquillity, in direct contact with nature, a new chapter in your live, the quality life style you deserve.