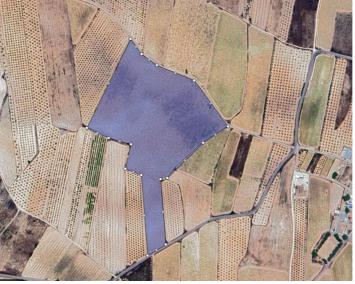

## Grundstück zu verkaufen in Pinoso, Alicante

149.995€

Building plot of 74221m2 located in Pinoso with water great views. In this area you can build up to 2% of the plot size and on two levels. There is an electric point close by and can be connected. You can build your dream home in Spain and enjoy the lovely views from this plot of land. We have been living and working in the area since 2004 and as such have an excellent network of contacts including architects, builders, trades, etc. we are here to help you every step of the way to designing and building your new dream home. We make sure that the entire process is smooth and hassle free - giving you total peace of mind. With us you are in safe hands. If you'd like to know more about this plot or our design and build services please don't get hesitate to get in touch.With various builders and plots to choose from, we are sure to help you create your new perfect time. Contact us now to view this and other potential building plots for your new project..We have a large portfolio of properties in the Costa Blanca and Costa Calida areas, specialising in country properties, villas, fincas, building plots and design and build options in the Alicante and Murcia regions with a particular emphasis on Elda, Monovar, Pinoso, Sax, Villena, Aspe, Fortuna, Albacete and many more surrounding areas. We have been established since 2004 and have decades of experience between the team which we bring to bear to help you find and secure your new dream home. We help you every step of the way to make sure your purchase in Spain is safe and hassle free. We are not here to sell you a property, we are here to help you realise your dream and find what is right for you. With us you are in the safest hands. Contact us now to have a no obligation chat about how you too can realise your dreams.