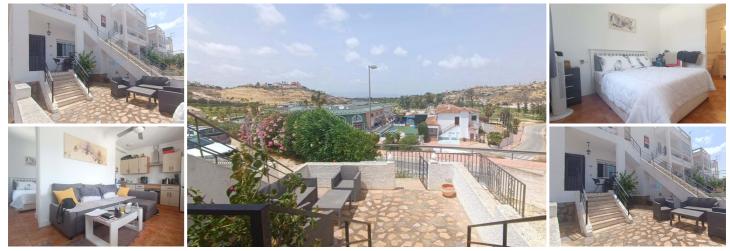

## 1 Schlafzimmer Appartement zu verkaufen in Rojales, Alicante

65.000€

We are pleased to present this Fantastic 1 Bedroom 1 Bathroom Ground Floor Apartment with Large Garden and Views over La Marquesa Golf Course! Situated just next to the La Marquesa golf clubhouse and commercial centre, this fantastic property is in the heart of everything and just a couple of minute walk away from many bars, restaurants and supermarket!

There is a communal car park in front of the property for the few residents in this block, where there are only 12 apartments. The property is situated at the end of the block with no neighbour to one side. The front gate opens onto the spacious garden, which has lovely views over the golf course and surrounding areas. A few steps lead to an elevated terrace area with even better views and is covered from the sun.

The front door opens onto the open-plan living room and kitchen, which was fitted by the current owner recently. Off the living room there is a large master bedroom with fitted wardrobes and a large window letting in an abundance of light and views of the golf course, and boasts an en-suite shower room.

The block boasts a communal area directly next to the property where washing can be hung out, or seating areas set up.

The adjacent commercial centre boasts many bars, restaurants, cafés, shops and a large supermarket, meaning that everything you need for full-time or part-time living is on your doorstep! Book your viewing today!