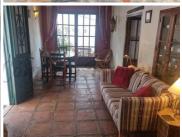

Access through the front door leads you into a lounge/dining room area with a beautiful brick fireplace with an inset wood burning stove. Double doors take you out into the patio (3.65 x 3.15m) where it would also be possible to have a small jacuzzi.