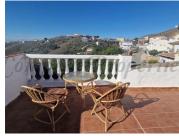

A few more steps take you up to another landing where there are built-in laundry cupboards. From here you have access to the master bedroom with a/c unit and a shower room. A hallway leads you through to the dressing room/third bedroom with built-in wardrobes and double doors to a balcony. From this area you step down into the guest bedroom with a/c unit from here double doors give you access to the roof terrace (4.10 x 6m) with a pergola and rotractable awring.