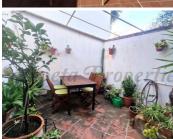

Access through the front door leads you into a lounge/dining room area with a beautiful brick fireplace with an inset wood burning stove. Double doors take you out into the patio (3.65 x 3.15m) where it would also be possible to have a small jacuzzi.