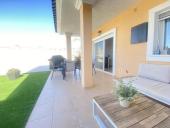

Entering the plot to access the property you find a little garden; the kitchen is open plan, toilet and washing room, amazing size for the dining area and the sitting area, from here through french door, you would access to a covered porch and the garden.

The property is attached to a block of 4 apartments and has a divisor wall in the garden which can be raised to have total privacy.

Sells unfurnished. It includes an underground parking space and 12m2 lockable storage room.