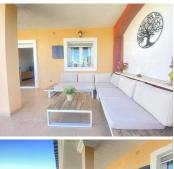

Entering the plot to access the property you find a little garden; the kitchen is open plan, toilet and washing room, amazing size for the dining area and the sitting area, from here through french door, you would access to a covered porch and the garden.

Going upstairs you have a big solarium with complete open views where you can access form hall or master bedroom. 2 bedrooms 1 with walking wardrobe and big bathroom and a second bedroom with family bathroom next to it. Both rooms with fitted wardrobes.