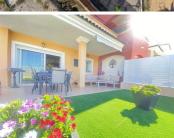

Entering the plot to access the property you find a little garden; the kitchen is open plan, toilet and washing room, amazing size for the dining area and the sitting area, from here through french door, you would access to a covered porch and the garden.

The property is attached to a block of 4 apartments and has a divisor wall in the garden which can be raised to have total privacy.

Sells unfurnished. It includes an underground parking space and 12m2 lockable storage room.