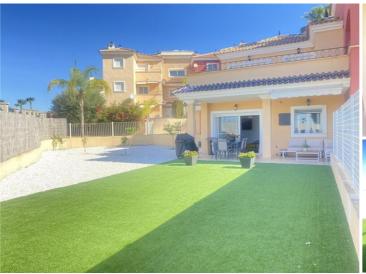

Entering the plot to access the property you find a little garden; the kitchen is open plan, toilet and washing room, amazing size for the dining area and the sitting area, from here through french door, you would access to a covered porch and the garden.

The property is attached to a block of 4 apartments and has a divisor wall in the garden which can be raised to have total privacy.

Sells unfurnished. It includes an underground parking space and 12m2 lockable storage room.