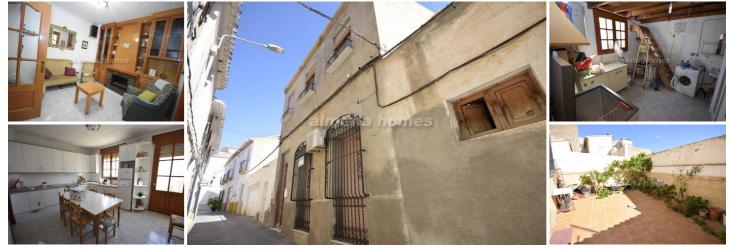

## 5 Schlafzimmer Stadthaus zu verkaufen in Albox, Almería

119.000€

Situated in the heart of Albox, this charming terraced town house offers an exceptional opportunity for expats seeking a spacious and well-located property in Spain. Spanning 167 m<sup>2</sup> over two floors with a 225 m<sup>2</sup> plot, this lovely home is just a short stroll away from the town's main square and all essential amenities, including Mercadona, Lidl, and Aldi supermarkets, as well as communal and indoor heated pools.

On the ground floor, the entrance hall leads into a generously sized living room, perfect for relaxation or entertaining. This floor also features a large double bedroom and a twin room, providing ample accommodation options. A modernised shower room with a corner shower adds a touch of contemporary convenience. The ground floor is completed by a dining room with a cosy fireplace, a well-equipped kitchen, and a utility/pantry room. The kitchen opens out to a delightful courtyard, which includes a storage room, ideal for keeping outdoor equipment or seasonal items.

The upper floor boasts three spacious double bedrooms, providing plenty of room for family or guests. This floor also includes a full bathroom and another kitchen. The kitchen on this level has access to a terrace, where a staircase leads up to the roof terrace. The roof terrace offers fantastic views, making it an ideal spot for enjoying the pleasant Spanish climate.

The property's prime location in the most popular part of town ensures that you are always close to shops, restaurants, and other amenities, making day-to-day life convenient and enjoyable. While the property does not have its own swimming pool, the proximity to the communal and indoor heated pools in Albox means you can still enjoy swimming and other recreational activities.