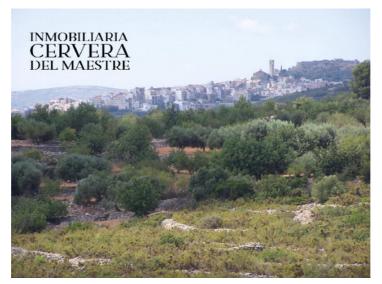

## Landa till salu i Cervera del Maestre, Castellón 40.000€

This rustic plot for building is situated near Cervera. Plot size 27,000 m2, allowed to build on plot size 1% on 1st floor & 2% on ground floor. Very good location 6 km to Cervera , 8 km to Calig, 5 km to San Jordi & to the coast approx 15- 20 km. There are panoramic views of Mediterranean coast line, Cervera town & Maestrazgo mountains. A part of this land is well maintained clean and tidy & the other part just left rustic. It is mainly planted with carob trees (algarobos). The plot is situated approx 1 km from the tarmac road and accessed by a country road. There is no mains electricity, so solar panels or a generator will be required. There is no mains water. However, water is available and boreholes are very common in the area.