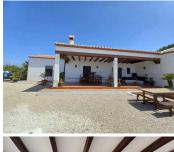

Dream house villa for sale in Arenas.

Fabulous 174m<sup>2</sup> built country side house with sea view is up for sale at the top of a mountain in Arenas.

This is a 3 bedroom house with spacious kitchen, living room, bathroom.

For further information please do not hesitate contacting us, we will be more than happy to help you.

Setting: Country, Close To Town.

Condition: Good.

Pool: Private, Room For Pool.

Climate Control : Air Conditioning, Fireplace. Views : Mountain, Country, Panoramic. Features : Covered Terrace, Private Terrace.