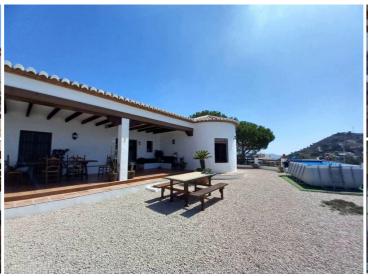

Dream house villa for sale in Arenas.

Fabulous 174m<sup>2</sup> built country side house with sea view is up for sale at the top of a mountain in Arenas.

This is a 3 bedroom house with spacious kitchen, living room, bathroom.

The house has 3000m<sup>2</sup> plot all fenced. Water supply comes from a private well and electricity is from the main.

All paperwork are up to date which makes this house eligible for a mortgage if required.

For further information please do not hesitate contacting us, we will be more than happy to help you.

Setting: Country, Close To Town.

Condition: Good.

Pool: Private, Room For Pool.

Climate Control : Air Conditioning, Fireplace. Views : Mountain, Country, Panoramic. Features : Covered Terrace, Private Terrace.