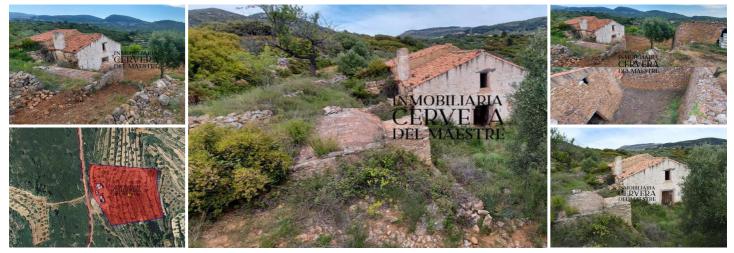

## Grundstück zu verkaufen in Sierra Engarceran, Castellón

48.000€

! Great opportunity!

Two Farmhouse buildings for renovation project with 15.000sqm of land. Located in Sierra Engarcerán a farming and agriculture village with Mediterranean landscape. The actual state of the buildings are a refurbishment project. It is not a property that you could walk-in to live. The property is located 3kms from town centre of Sierra Engarcerán. A small traditional picturesque village, located on a hilltop offering everything for the daily needs.

The main farmhouse built over two levels of 140m2. The front outside façade and the structural walls are solid. Some parts of the roof need to be checked and repaired, there are some leaks that can be repaired by replacing the beams with existing tiles. The other building of 70sqm with a large patio also needs renovation work. The properties are "self-efficient", the water supply is from a rainwater cistern and for electricity supply a solar a panel system needs to be installed. The property is oriented southeast facing with views and will be a delight for anyone who appreciates magnificent scenery. Very important – access from tarmac road and approx. 2kms via country road (would recommend a 4×4). Distance to coast and beaches 40kms and just 20 minutes drive to Castellon airport. Location of the property ensuring peace and tranquillity with magnificent views and allows you to enjoy outdoor activities, such as walking routes, hiking, moto trails, mountaineering, cycling and an infinity of sporting adventures. Ideal to disconnect from the big cities. CE. G