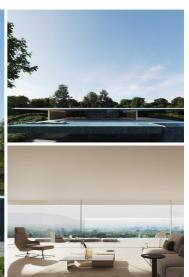

Together, they form a harmonious balance between tradition and modernity, offering a serene and refined living space where light and shadow dance gracefully. The ground floor contains the daytime living area and is connected to a large suspended terrace platform

overlooking the landscape. The lower level contains the night area and some extra spaces for leisure and well-being. Additionally, the basement is used as a garage, multipurpose room and technical areas. In total, Villa Torii houses 6 bedrooms, all with private bathrooms and walk-in closets, 2 outdoor pools plus

an additional heated indoor pool and also a wellness area. There are 2 kitchens, spacious and bright spaces, TV room and dining room. Construction should begin in the fall of 2023, delivery in 2025. PRICE: 4,800,000E + VAT 10% OFFER SUBJECT TO POSSIBLE ERRORS, OMISSIONS, PRICE CHANGE OR ANY OTHER MODIFICATION WITHOUT PRIOR NOTICE.