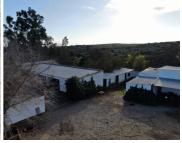

The property also has a house for the stablekeepers, which has 2 bedrooms, a kitchen, a living room, a bathroom and a 35 m<sup>2</sup> porch.

In terms of equestrian facilities, the equestrian buildings have a constructed area of approximately 650 m<sup>2</sup> and the equestrian facilities include the following:

- Indoor arena of 15 x 30 metres.- Open-air arena of 20 x 40 metres.- Seven outdoor boxes of 3×3 metres.- Five 3×3 metre boxes.- Three covered corrals, with a total of 150 m<sup>2</sup>.- Saddlery- Two 3×6 metre barns, in a 100 m<sup>2</sup> shed.- Barn-Hydroponic cultivation room and feed room.- Hay and straw storage shed of 100 m<sup>2</sup>.- Treatment room for veterinary examinations.- Walker for three horses.