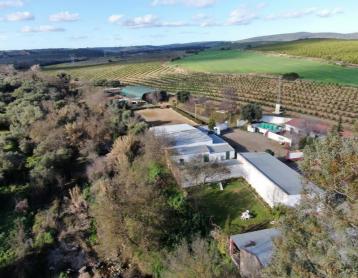

## 6 Schlafzimmer Landhaus zu verkaufen in Burguillos, Sevilla 650.000€

This charming equestrian estate in the area of Burguillos, only 30 minutes from Seville, has it all: great equestrian facilities, a main house with an area of 280 m<sup>2</sup>, a porch and well-sized swimming pool complete with bar area, a private garden, a 70m² house for the stablekeepers, warehouses, a storage room, a large garage of 40 m², a workshop of 70 m<sup>2</sup>, and the list goes on... All for a remarkable price.

The main house, set on one hectare of land, comes complete with a lovely porch, a private garden and a swimming pool with bar area. This comfortable house boasts a master bedroom with ensuite bathroom and a walk-in cupboard as well as 3 more bedrooms, 2 more bathrooms, a hall, an elegant, spacious living room with wonderful wood beam ceilings, a dining room, a kitchen with large fireplace, a pantry and a games room.

The property also has a house for the stablekeepers, which has 2 bedrooms, a kitchen, a living room, a bathroom and a 35 m<sup>2</sup> porch.

In terms of equestrian facilities, the equestrian buildings have a constructed area of approximately 650 m<sup>2</sup> and the equestrian facilities include the following: