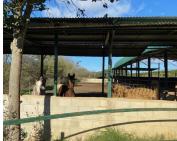

The property also has a house for the stablekeepers, which has 2 bedrooms, a kitchen, a living room, a bathroom and a 35 m<sup>2</sup> porch.

In terms of equestrian facilities, the equestrian buildings have a constructed area of approximately 650 m<sup>2</sup> and the equestrian facilities include the following:

- Indoor arena of 15 x 30 metres.- Open-air arena of 20 x 40 metres.- Seven outdoor boxes of 3×3 metres.- Five 3×3 metre boxes.- Three covered corrals, with a total of 150 m<sup>2</sup>.- Saddlery- Two 3×6 metre barns, in a 100 m<sup>2</sup> shed.- Barn-Hydroponic cultivation room and feed room.- Hay and straw storage shed of 100 m<sup>2</sup>.- Treatment room for veterinary examinations.- Walker for three horses.