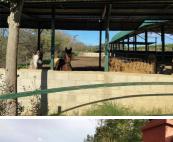

The property also has a house for the stablekeepers, which has 2 bedrooms, a kitchen, a living room, a bathroom and a 35 m<sup>2</sup> porch.

In terms of equestrian facilities, the equestrian buildings have a constructed area of approximately 650 m<sup>2</sup> and the equestrian facilities include the following:

- Indoor arena of 15 x 30 metres.- Open-air arena of 20 x 40 metres.- Seven outdoor boxes of 3×3 metres.- Five 3×3 metre boxes.- Three covered corrals, with a total of 150 m<sup>2</sup>.- Saddlery- Two 3×6 metre barns, in a 100 m<sup>2</sup> shed.- Barn-Hydroponic cultivation room and feed room.- Hay and straw storage shed of 100 m<sup>2</sup>.- Treatment room for veterinary examinations.- Walker for three horses.