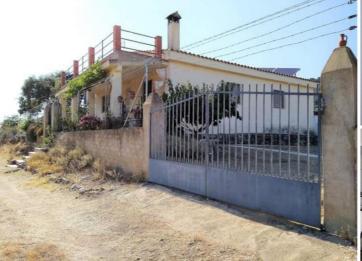

## Landsted til salg i Herrera del Duque, Badajoz 125.000€

This great country house is situated about 10 minutes drive from Casas de Don Pedro, 30 minutes from Herrera Del Duque and 45 minutes from Villanueva de la Serena and Don Benito. It enjoys a very peaceful position with stunning views. The house is well presented and has been well maintained by the current owners. All windows have fly- screens and blinds. It is powered by solar, has its own well with a pump and irrigation pipes already laid to the vegetable plots, trees and pool. Previously two separate dwellings it is ready to move in to although for a reasonable outlay (say 10K euros) it could become a bright and spacious 4 bed home. It currently has 6 double bedrooms, lounge, bright kitchen, bathroom and separate shower-room. Outside there is a roof terrace over the veranda with spectacular 360 degree views, an above ground pool, a storage area, large vegetable garden, various fruit trees and front/rear access gates. There are 2 large garages with power and water. Total area is just under 1/4 acre (800 sq mtrs). The road to Portugal runs nearby but is not intrusive. This house is well worth viewing. Price includes furniture.