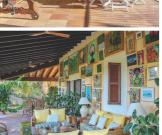

The property consists of two adjoining parcels and includes a main residence of approx. 1,830 m<sup>2</sup>, a smaller annex home, and three additional buildings totaling 878 m<sup>2</sup>, offering ample space for guest accommodation, staff housing, creative studios, or storage.

Property Highlights:

Over 105 hectares of productive land, forest, and open countryside

Main residence of approx. 1,830 m<sup>2</sup> plus additional buildings (878 m<sup>2</sup>)

u 0 soveværelser

♣ 1.058.293m² Grundstørrelse