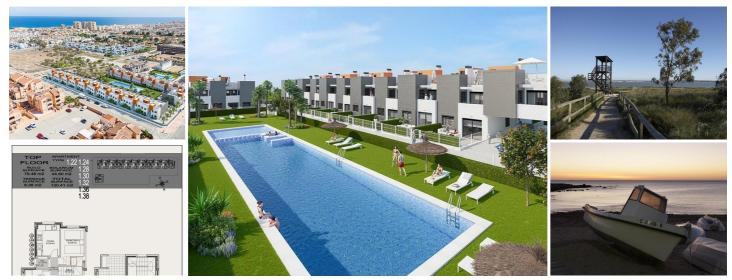

## 2 soveværelse Villa til salg i Torrevieja, Alicante

275.200€

New Residential Development in Torrevieja, Just 1 km from the Sea

Modern Apartments with 2 and 3 Bedrooms

Located in the vibrant Altos del Sol area of Torrevieja, this new residential development offers a variety of apartment options with 2 and 3 bedrooms. Ground-floor units come with private gardens, while top-floor units feature private solariums for exclusive outdoor relaxation. Additionally, the complex includes one townhome, catering to those looking for added space and privacy. Each unit includes an underground parking space, and storage rooms are available as an optional feature.

Spacious Communal Areas and Family-Friendly Amenities

The residential complex is thoughtfully designed with ample communal spaces, featuring landscaped gardens that create a peaceful environment. Families can enjoy a large community swimming pool with a dedicated children's area, perfect for relaxing and socializing under the warm Mediterranean sun. The development is located around 1 km from "Playa de Los Locos," offering convenient beach access for residents.

**Top-Quality Finishes and Energy-Efficient Features** 

These homes stand out for their high-quality finishes and attention to detail. Each unit is equipped with a 600W photovoltaic solar panel system, providing an eco-friendly energy solution. Additional premium features include builtin barbacuas on the solariums, armored front dears, built in wardrohes with interior fittings, bathroom furniture with