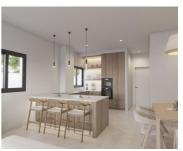

The villa is spread over one floor and comprises a living-dining room, an open-plan kitchen with a kitchen island, a master bedroom with an en suite bathroom and two double bedrooms sharing a bathroom. In addition, the villa has a 100m2 solarium where you can enjoy the panoramic views of the surrounding mountains. Outside, there is a private 18 m2 swimming pool surrounded by a terrace with barbecue area. There is parking for two cars. The villa has preinstallation of air conditioning, underfloor heating in the bathrooms and photovoltaic panels.