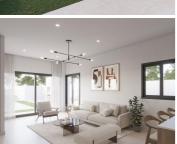

The villa is spread over one floor and comprises a living-dining room, an open-plan kitchen with a kitchen island, a master bedroom with an en suite bathroom and two double bedrooms sharing a bathroom. In addition, the villa has a 100m2 solarium where you can enjoy the panoramic views of the surrounding mountains. Outside, there is a private 18 m2 swimming pool surrounded by a terrace with barbecue area. There is parking for two cars. The villa has preinstallation of air conditioning, underfloor heating in the bathrooms and photovoltaic panels.