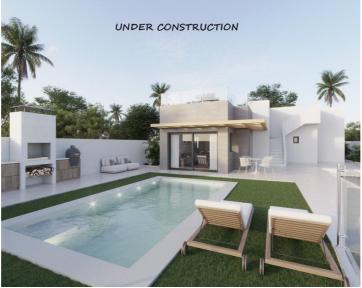

## 3 soveværelse Villa til salg i Polop, Alicante 510.000€

This newly built villa is located in the modern urbanisation La Alberca de Polop, situated at the foot of the impressive mountain Puig Campana and within shortest distance of La Nucia and Polop. The villa is currently under construction and will be ready by the end of summer 2025.

The villa is spread over one floor and comprises a living-dining room, an open-plan kitchen with a kitchen island, a master bedroom with an en suite bathroom and two double bedrooms sharing a bathroom. In addition, the villa has a 100m2 solarium where you can enjoy the panoramic views of the surrounding mountains. Outside, there is a private 18 m2 swimming pool surrounded by a terrace with barbecue area. There is parking for two cars. The villa has preinstallation of air conditioning, underfloor heating in the bathrooms and photovoltaic panels.