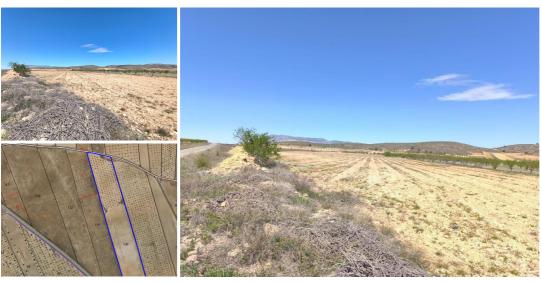

## Jord til salg i Abanilla, Murcia 89.990€

For sale: Parcel of app. 42000 m2, of which app. 15000 m2 is almond orchard in full production, rest if former vineyard, currently fallow. Land is located near Cañada de la Leña in Albanilla municipality. Parcel could serve for agricultural purposes or for a rural house construction. It currently does not have water or electricity, but both could be connected through points at the border of the parcel. Convenient access via tarmac road. There are inhabited houses in the parcel vicinity. Don't miss out on this opportunity! About the area: Murcia region in southeastern Spain is a major producer of fruits, vegetables, and nuts. Almond trees are particularly important, as Murcia's dry, warm, Mediterranean climate, and fertile soil are ideal for their cultivation. The region is one of Europe's leading producers of almonds, contributing significantly to both local and international markets. About us: We have a large portfolio of properties in the Costa Blanca and Costa Calida areas, specialising in country properties, villas, fincas, building plots and design and build options in the Alicante and Murcia regions with a particular emphasis on Elda, Monovar, Pinoso, Sax, Villena, Aspe, Fortuna, Albacete and many more surrounding areas. We have been established since 2004 and have decades of experience between the team which we bring to bear to help you find and secure your new dream home. We help you every step of the way to make sure your purchase in Spain is safe and hassle free. We are not here to sell you a property, we are here to help you realise your dream and find what is right for you. With us you are in the safest hands. Contact us now to have a no obligation chat about how you too can realise your dreams.