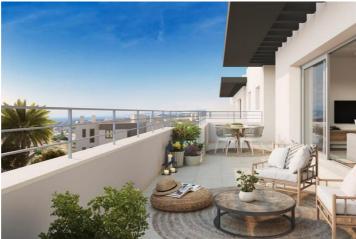

Embracing an open-space concept and a harmonious blend of aesthetics and functionality, every apartment is thoughtfully designed to ensure maximum enjoyment with natural daylight flooding the interiors. The heart of the home, the kitchen, boasts high-quality appliances, ensuring culinary delights for the discerning chef. The bedrooms are graced with generous built-in wardrobes and expansive windows that offer breathtaking vistas of the mesmerizing Mediterranean Sea.

The ground floor apartments boast a generously-sized private garden, while the upper floor apartments invite you to unwind and soak in the panoramic beauty from the spacious terraces. With a coveted south-east to south-west orientation, be enchanted by the sweeping views of the sea and mountains, which create an ever-changing canvas of nature's splendor.