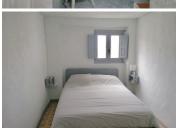

Stairs from the kitchen then lead up to the first floor where there is a landing and dressing area again with traditional beamed ceilings that then leads into a double bedroom. There is then also from the landing area access to the bathroom which has a Spanish bath, wc, sink and steps up to a raised storage area