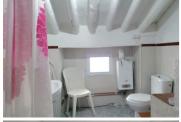

Stairs from the kitchen then lead up to the first floor where there is a landing and dressing area again with traditional beamed ceilings that then leads into a double bedroom. There is then also from the landing area access to the bathroom which has a Spanish bath, wc, sink and steps up to a raised storage area