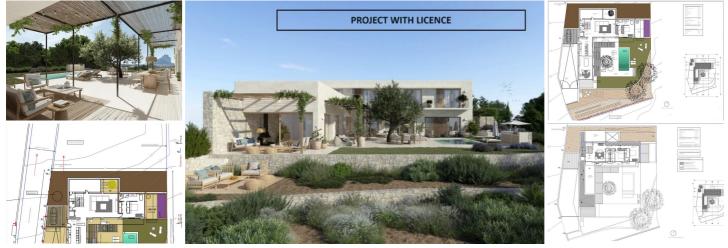

## 2.450.000€

This beautiful Mediterranean new build villa is located on a sloping plot of 1079 m2 which coincides with an excellent south-east orientation and offers beautiful views of the sea and the Peñon de Ifach. The exceptional thing about this plot is that it borders rustic land, so we have a house on urban land with the feeling of living in a Mediterranean forest with sea views. The decision was made to move as little earth as possible and to blend the villa into the natural relief of the plot. The house is designed in an L-shape which frees up the maximum space within the plot. One wing has two floors, the other only one. All rooms have a south or east orientation and enjoy extraordinary views of the sea and a Mediterranean forest. The house has a strong link with the outdoor spaces, the interior merges with the outside and this brings nature into the house. The outdoor areas are occupied most months of the year as an extension of this house. In the east wing of the ground floor there is the heart of the house, the kitchen overlooking the garden and pool, the dining room and a living room with fireplace, all this space is connected to the outside with bright, traditional Mediterranean verandas covered with reed. The south wing houses on the ground floor an attractive and spacious living room that is very open to the outside, but also opens onto an English patio, which gives us exceptional cross ventilation and great spatial richness. This light source also illuminates a multi-functional space, ideal for a music room, gym, yoga practice, games room... or the owner's dream. From the large living room you can access the master suite, giving you independence from the rest of the upstairs bedrooms. This bedroom has an attractive layout, where the dressing room and the bathroom connect in a circular manner without having to pass through the rest area, but the most attractive aspect is without a doubt the private connection from this suite with again a covered terrace with a Mediterranean veranda and view of the pine forest and the sea. leads, with two bedrooms and three bathrooms, linked to a continuous balcony overlooking the sea and the Ifach Rock. Finally, a living area (which can be converted into a third bedroom) with access to two opposite terraces, again cross ventilation runs through the house. More information on request.