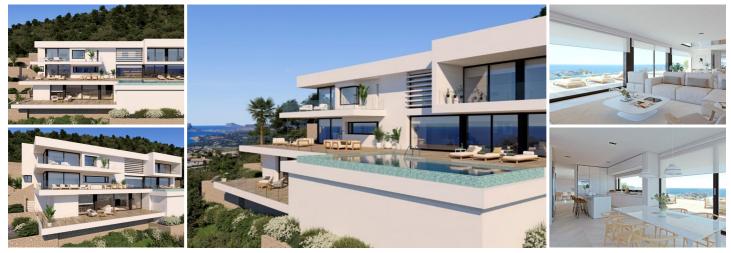

## 5 soveværelse Villa til salg i Benitachell, Alicante 5.428.000€

This impressive villa is located in a new development in Cumbre del Sol, close to several spectacular coves and 10 minutes from the cosy, tourist fishing village of Moraira. The villa comprises 3 floors, the living area is on the middle floor and consists of a large living-dining room and an open kitchen. Here is a second dining room with glass walls offering views of the sea and the Peñon de Ifach. Both the dining room and the kitchen give access to an impressive terrace with a large infinity pool with jacuzzi. There is also a guest toilet, laundry room and outdoor bathroom on this floor. The upper floor is provided for sleeping quarters, here are 4 bedrooms each with en suite bathroom and private terrace. The master bedroom also has a spacious dressing room and a bathtub with sea views. On this floor there is also a second lounge and covered parking with space for 4 cars. The ground floor is an extra space that can be used as a flat with bedroom, bathroom, dining room, terrace and veranda. The villa has a lift connecting the 3 floors to provide more comfort.