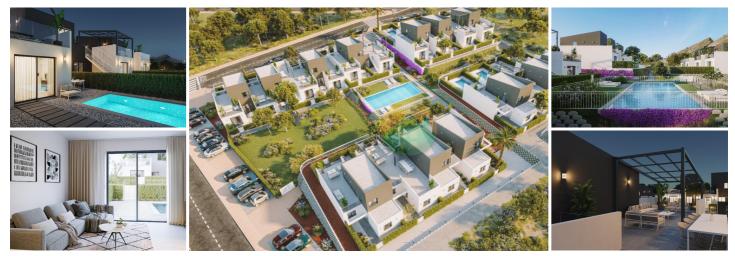

## 2 soveværelse Villa til salg i El Valle Golf, Murcia 229.000€

Semi-detached houses just 12 minutes from Murcia, type A or semi-detached house, type B. On plots from 135 m2 to 190 m2, from €229,000, with the option of a private pool.Type A semi-detached house distributed over two floors.• Three bedrooms. Two bathrooms (The bathrooms have a washbasin cabinet and mirror with integrated LED lighting, shower at floor level with safety glass screen according to design)• Fully furnished kitchens according to design with induction hob and extractor hood from Bosh, individual stainless steel sink under the counter, silestone counter. The ground floor is distributed in kitchen, living room, storage room, two bedrooms, a bathroom, • The upper floor has the other bedroom with its en-suite bathroom and access to the solarium.• Solarium 30 m2• Very bright, with A/C, automatic blinds in the living room, For more information we have a specification sheet. Type B Townhouse distributed over two floors. Two bedrooms. Two bathrooms. Solarium of up to 70m2. On the ground floor we have the kitchen, living room, storage room, two bedrooms, a bathroom.• On the upper floor we have the solarium of up to 70m2.LEGAL NOTE, All this information is for illustrative purposes and may be modified for technical reasons.Don't miss out on your townhouse, reserve from 15,000EUR, ask us for information on 968 199 188 or sales@spanishproperty.co.ukLocated in an unbeatable area called ALTAONA...Altaona not only provides maximum comfort inside, where you will enjoy playing golf and its square called El Parador where it is a meeting point, but also in all its surroundings. It makes it possible to live in a place that is just 15 minutes from everything you need in your daily life, leisure, culture, gastronomy, supermarkets, shopping centres, sports centres, educational centres, in short, comfort within everyone's reach. Airports 15 minutes away. Beach 35 minutes away. Alataona Golf with 18 holes and Country Villaje is located at the foot of the Sierra Carrascoy natural park. Connected to everything, Murcia airport just 15 minutes away, Alicante airport just 55 minutes away. Beaches35 minutes away.