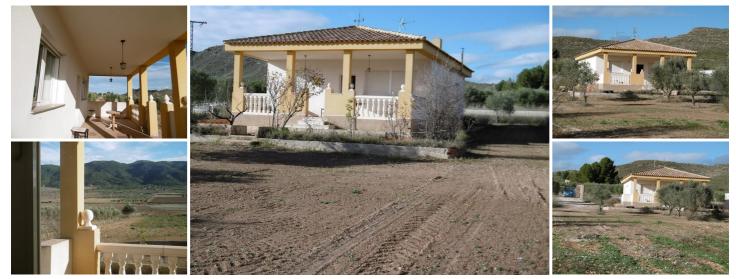

## 2 soveværelse Villa til salg i Yecla, Murcia

129.000€

2 Bed Villa near Yecla. 98 m2 villa with a 25 m2 terrace on a 3,900 m2 fenced plot. Paved road to the house. It has a kitchenette, 2 bedrooms, bathroom with shower, double glazed windows, smooth oak doors and terrazzo floors. It has no electricity or water. Absolutely stunning views. 11 km from Yecla.Yecla is a town with a singular spirit, due mainly to its enclave situation, and is the living image of 'Castilian' Murcia, the area of transition between the coastal zone and the plains of La Mancha. Preceded by the fame of its inhabitants, it is naturally a town of enormous character which has impressed such writers as Azorín or Pío Baroja. The town is watched over by the Castle and the Sanctuary of La Purísima, which locals troop up to every 7th December 'the day of the Alborada' firing volleys of gunpowder with their ancient harquebuses.Yecla has some rather unique sights, such as the Church of La Purísima or the Plaza Mayor; others of great beauty, like the Church of El Salvador, the Marketplace and the Clock Tower. This region offers a number of hiking, cycling and potholing alternatives. Take a bike along the track that leads to Monte Arabí (a mountain propitious for fables and legends) to see the Neolithic rock paintings that decorate the caves of the Canto de la Visera and Mediodía. A long-distance hiking trail (the GR7), which comes down from the North of Spain to the Levant, passes through the region. Aside from these attractions, Yecla has a very intense economic activity, based mainly on the manufacture of furniture, which is the object of an important world-famous fair. Also of note are the local wines, which have their own Denominación de Origen and have won numerous awards in competitions both in Spain and abroad.

- 🛤 2 soveværelser
- ✤ 3.900m<sup>2</sup> Grundstørrelse
- fenced plot

1 badeværelse
Terrace
Fireplace - log burner

✤ 98m<sup>2</sup> Byg størrelse

- Double glazing
- Cess Pit / Septic Tank