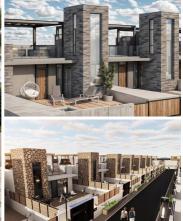

## 2 soveværelse Lejlighed til salg i La Pinilla, Murcia

Brand new development of 327 new properties in La Pinilla, Murcia. The first phase of 177 properties will be a mixture of villas and apartments with 2 and 3 bedrooms and 2 bathrooms, all built with top quality materials and fixtures and fittings. With prices starting from just 159,390 € for a 2 bed, 2 bath apartment and villas from 186,300 €. With 3 different types of apartments and 3 models of villas to choose from, now is the time to visit this lovely new development in Murcia with wonderful views all round and just 26 kilometres from the beautiful beaches of Bolnuevo and Puerto de Mazarron and 25 kilometres from Murcia international airport. Strategically located between Murcia and Cartagena, this project provides a convenient access to a diverse range of employment opportunities, educational institutions and recreational activities. Purchase before the 15th February 2025 and your property will be fully furnished and have all white goods plus dual air-conditioning and a swimming pool all included at no extra cost. Completion of the first phase is scheduled for Q4 2027. Designed as an eco-friendly oasis, the development promotes a green, healthy lifestyle for its residents, offering a balanced and sustainable living environment. There will be two Commercial Centres over the two phases and a communal swimming pool and paddle court will be constructed during the second phase for all residents and guests to use.La Pinilla is a small village located southwest of Fuente Alamo de Murcia and the neighbouring Las Palas which shares the old Camino Real that once connected Cartagena and Lorca. Nestled at the foothills of the Sierra del Algarrobo and Sierra Espuna, it is surrounded by scenic landscapes that are perfect for hiking, cycling and walking. Mazarron is just 7 minutes away and Totana 15 minutes drive, where come 2027, the high speed train line linking Almeria, Malaga and Madrid will be completed.