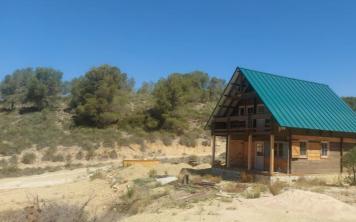

## 3 soveværelse Landsted til salg i Jumilla, Murcia 625.000€

2 Properties (For completion) 3 Bedrooms 2 Bathrooms Planning for 2 more properties Planning for 9x24m2 indoor barns 140,000m2 plots Cave house in the mountainsProperty Highlights:Project 1: Home & EquestrianCharming Wooden Farmhouse: 2 bedrooms, 100m<sup>2</sup> across two floors, fully plumbed with mains water and an eco-friendly septic tank.Equestrian Facilities: 6,000m<sup>2</sup> plot, fully fenced, with plans for a 9x24m2 barn with indoor stables with individual paddocks leading off the back, complete with a 3m overhang on each end for additional shade, all weather riding arena ,Solar panels needed for electricity.Project 2: White Chalet Tourist ComplexReady-Built Wooden Chalet: Comes with water connections and a leveled plot. Expansion Potential: Planning approved for another 2 x 100m<sup>2</sup> property (Solid build or wood) with plunge pools, large decking, parking, and separate gardens. Tourism-Approved: Greenlit by the Murcian Tourist Board.Project 3: Cave HouseCave House: Ruin overlooking the valley and pool area, perfect for reforming into a private home with a 1,000m2 plotStunning Views: The ccave house sits in a hilside overlooking the pila national park, with amazing views of the valleys. Additional Features: Land: Over 140,000m<sup>2</sup> of beautiful plots with almond trees, mountains, and bushlands. Natural Resources: Includes a natural spring with free water and mains water connections. Why Invest Now? Rare Equestrian Project: One of the region's most unique opportunities. Greenlit and Ready: Approved project with immediate construction potential. Scenic and Strategic: Located in a renowned national park with incredible natural beauty. Act Fast! This is a rare chance to invest in a project with immense potential and stunning natural surroundings. Visit us and see the possibilities for yourself. Features General2 Floors 1 Living room 3 Bedrooms 2 bathrooms 2 Toilets 2 Terraces (20 m2) Attic Pantry Private garage Independent apartmentSurfacesPlot: 140.000 m2 Built: 200 m2 Useful: 200 m2StatusYear of construction: 2023 To reformEquipmentgardens Separate kitchenServicesWaterQualitiesPallet flooring Double glazing Wood carpentry