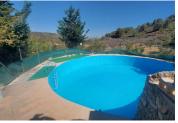

## 3 soveværelse Landsted til salg i Jumilla, Murcia 625.000€

2 Properties (For completion) 3 Bedrooms 2 Bathrooms Planning for 2 more properties Planning for 9x24m2 indoor barns 140,000m2 plots Cave house in the mountainsProperty Highlights:Project 1: Home & EquestrianCharming Wooden Farmhouse: 2 bedrooms, 100m<sup>2</sup> across two floors, fully plumbed with mains water and an eco-friendly septic tank.Equestrian Facilities: 6,000m<sup>2</sup> plot, fully fenced, with plans for a 9x24m2 barn with indoor stables with individual paddocks leading off the back, complete with a 3m overhang on each end for additional shade, all weather riding arena ,Solar panels needed for electricity.Project 2: White Chalet Tourist ComplexReady-Built Wooden Chalet: Comes with water connections and a leveled plot. Expansion Potential: Planning approved for another 2 x 100m<sup>2</sup> property (Solid build or wood) with plunge pools, large decking, parking, and separate gardens. Tourism-Approved: Greenlit by the Murcian Tourist Board.Project 3: Cave HouseCave House: Ruin overlooking the valley and pool area, perfect for reforming into a private home with a 1,000m2 plotStunning Views: The ccave house sits in a hilside overlooking the pila national park, with amazing views of the valleys. Additional Features: Land: Over 140,000m<sup>2</sup> of beautiful plots with almond trees, mountains, and bushlands. Natural Resources: Includes a natural spring with free water and mains water connections. Why Invest Now? Rare Equestrian Project: One of the region's most unique opportunities. Greenlit and Ready: Approved project with immediate construction potential. Scenic and Strategic: Located in a renowned national park with incredible natural beauty. Act Fast! This is a rare chance to invest in a project with immense potential and stunning natural surroundings. Visit us and see the possibilities for yourself. Features General2 Floors 1 Living room 3 Bedrooms 2 bathrooms 2 Toilets 2 Terraces (20 m2) Attic Pantry Private garage Independent apartmentSurfacesPlot: 140.000 m2 Built: 200 m2 Useful: 200 m2StatusYear of construction: 2023 To reformEquipmentgardens Separate kitchenServicesWaterQualitiesPallet flooring Double glazing Wood carpentry