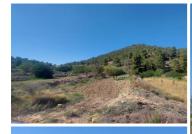

## 3 soveværelse Landsted til salg i Jumilla, Murcia 625.000€

2 Properties (For completion) 3 Bedrooms 2 Bathrooms Planning for 2 more properties Planning for 9x24m2 indoor barns 140,000m2 plots Cave house in the mountainsProperty Highlights:Project 1: Home & EquestrianCharming Wooden Farmhouse: 2 bedrooms, 100m<sup>2</sup> across two floors, fully plumbed with mains water and an eco-friendly septic tank.Equestrian Facilities: 6,000m<sup>2</sup> plot, fully fenced, with plans for a 9x24m2 barn with indoor stables with individual paddocks leading off the back, complete with a 3m overhang on each end for additional shade, all weather riding arena ,Solar panels needed for electricity.Project 2: White Chalet Tourist ComplexReady-Built Wooden Chalet: Comes with water connections and a leveled plot. Expansion Potential: Planning approved for another 2 x 100m<sup>2</sup> property (Solid build or wood) with plunge pools, large decking, parking, and separate gardens. Tourism-Approved: Greenlit by the Murcian Tourist Board.Project 3: Cave HouseCave House: Ruin overlooking the valley and pool area, perfect for reforming into a private home with a 1,000m2 plotStunning Views: The ccave house sits in a hilside overlooking the pila national park, with amazing views of the valleys. Additional Features: Land: Over 140,000m<sup>2</sup> of beautiful plots with almond trees, mountains, and bushlands. Natural Resources: Includes a natural spring with free water and mains water connections. Why Invest Now? Rare Equestrian Project: One of the region's most unique opportunities. Greenlit and Ready: Approved project with immediate construction potential. Scenic and Strategic: Located in a renowned national park with incredible natural beauty. Act Fast! This is a rare chance to invest in a project with immense potential and stunning natural surroundings. Visit us and see the possibilities for yourself. Features General2 Floors 1 Living room 3 Bedrooms 2 bathrooms 2 Toilets 2 Terraces (20 m2) Attic Pantry Private garage Independent apartmentSurfacesPlot: 140.000 m2 Built: 200 m2 Useful: 200 m2StatusYear of construction: 2023 To reformEquipmentgardens Separate kitchenServicesWaterQualitiesPallet flooring Double glazing Wood carpentry