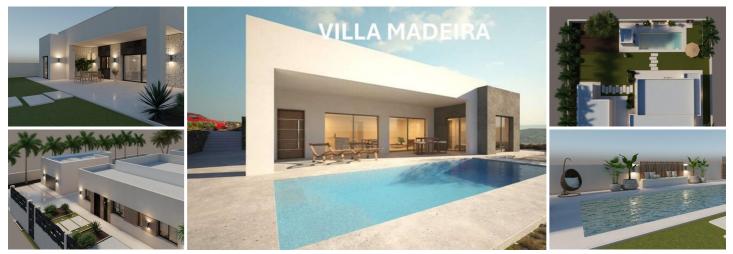

## 3 soveværelse Villa til salg i Pinoso, Alicante 292.000€

BUILD YOUR OWN NEW BUILD DREAM VILLA IN THE SUN!!! 1.- STRUCTURE, FAÇADE AND ENCLOSURES.Foundation footings will be laid in accordance with the recommendations of the corresponding technical projects. The structure will be of one-way reinforced concrete with joists and vaults or reticular. Solarium with ceramic floor tiles or nontrafficable flat roofs (depending on the model) will be of the inverted type with slopes for the correct evacuation of water, thermal insulation and waterproofing, with a gravel surface finish. The external enclosure will be made of autoclaved aerated concrete blocks (Ytong) or thermo-clay block rendered with water-repellent mortar in a chamber. The exterior cladding will be made with single-layer mortar. The interior lining will be of ceramic brick or laminated plasterboard on a structure of galvanised steel profiles, with thermal insulation. The technical characteristics of the materials used and their correct installation on site provide the building with thermal and acoustic insulation that has an impact on the degree of comfort of the villa.2.- COATINGS AND FINISHES. 2.1.- GENERAL FLOORING OF THE HOUSEThere is a choice of top quality porcelain stoneware flooring in a wide variety of colours, up to 20€/m2.2.2-PAINTS AND FINISHESThe walls will be painted with top-quality smooth plastic paint in a choice of several neutral shades.2.3- ROOFSThe ceilings will be finished off with a continuous suspended false ceiling made of laminated plasterboard, except for the laundry room, where a suspended ceiling will be installed, made of smooth laminated plasterboard, for maintenance of installations. All horizontal surfaces shall be painted white.2.4- INTERIOR DIVISIONSThe interior distribution of the villa will be done with ceramic partition walls or laminated plasterboards. In wet rooms, the plasterboard panels shall be water-resistant.3.- KITCHENKitchen according to project, completely furnished with high quality furniture, melamine finish in homogeneous colour with surface texture. There will be different OPTIONS of finishes to choose from. The flooring in the kitchen will be the same as the general flooring in the rest of the house. The general walls will be painted in smooth plastic paint in the same colour as the rest of the house. The worktop, in quartz agglomerate (Silestone range 1) or national granite with different COLOUR OPTIONS to choose from. The single how stainless steel or rosin sink with drainer shall be inset and the mixer tan with swivel shout