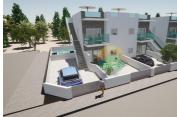

## 2 soveværelse Lejlighed til salg i Alamillo, Murcia 195.000€

NEW BUILD APARTMENTS For sale.... these fantastic new build GROUND FLOOR & TOP FLOOR apartments are located in the SILVER SEA residential complex. All of them are semi-detached and offer unobstructed sea and mountain views.Located in the Mar de Plata area, El Alamillo in Puerto de Mazarrón (Murcia), this spot is known as one of the most exclusive areas, situated 400 meters from Playa Negra and El Alamillo Beach, which has been awarded the Blue Flag. Three Ground floors: Each property has its own independent access through a private plot measuring 76.79m2, including a front terrace and a back patio. They also come with an individual parking space and the possibility to build a private swimming pool. The apartments have a constructed area of 58.50m2, a useful area of 47.00m2, and a porch of 4.50m2. The interior features a spacious living room with an open-plan kitchen, two double bedrooms with fitted wardrobes, and two complete bathrooms. Two are priced at €163.000 and the other ground floor available, priced at €195.000 also has an independent access through its own plot measuring 113.44m2 .The top floors have independent access through their own plots measuring 45.75m2 and each comes with an individual parking space. They have a constructed area of 60.50m2 with a usable area of 47.00m2 and a solarium terrace measuring 51.50m2. Two are priced at €169.900 and the other top floor available, priced at €189.000 also has an independent access through its own plot measuring 51.70m2. The apartments come with fully tiled bathrooms (toilet, sink, and shower), aluminum windows with double glazing (Climalit), pre-installation for ducted air conditioning for both cooling and heating, porcelain floors, lacquered white interior carpentry, and a modern fully fitted kitchen. The properties offer high-quality finishes and stunning sea views.COMPLETION: SPRING 2024