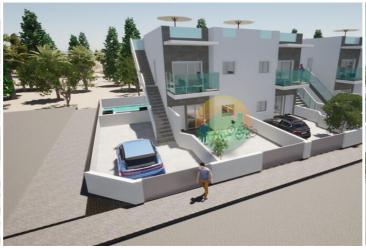

## 2 soveværelse Lejlighed til salg i Alamillo, Murcia 195.000€

NEW BUILD APARTMENTS For sale.... these fantastic new build GROUND FLOOR & TOP FLOOR apartments are located in the SILVER SEA residential complex. All of them are semi-detached and offer unobstructed sea and mountain views.Located in the Mar de Plata area, El Alamillo in Puerto de Mazarrón (Murcia), this spot is known as one of the most exclusive areas, situated 400 meters from Playa Negra and El Alamillo Beach, which has been awarded the Blue Flag. Three Ground floors: Each property has its own independent access through a private plot measuring 76.79m2, including a front terrace and a back patio. They also come with an individual parking space and the possibility to build a private swimming pool. The apartments have a constructed area of 58.50m2, a useful area of 47.00m2, and a porch of 4.50m2. The interior features a spacious living room with an open-plan kitchen, two double bedrooms with fitted wardrobes, and two complete bathrooms. Two are priced at €163.000 and the other ground floor available, priced at €195.000 also has an independent access through its own plot measuring 113.44m2 .The top floors have independent access through their own plots measuring 45.75m2 and each comes with an individual parking space. They have a constructed area of 60.50m2 with a usable area of 47.00m2 and a solarium terrace measuring 51.50m2. Two are priced at €169.900 and the other top floor available, priced at €189.000 also has an independent access through its own plot measuring 51.70m2. The apartments come with fully tiled bathrooms (toilet, sink, and shower), aluminum windows with double glazing (Climalit), pre-installation for ducted air conditioning for both cooling and heating, porcelain floors, lacquered white interior carpentry, and a modern fully fitted kitchen. The properties offer high-quality finishes and stunning sea views.COMPLETION: SPRING 2024