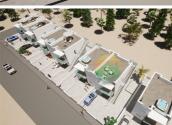

## 2 soveværelse Lejlighed til salg i Alamillo, Murcia 195.000€

NEW BUILD APARTMENTS For sale.... these fantastic new build GROUND FLOOR & TOP FLOOR apartments are located in the SILVER SEA residential complex. All of them are semi-detached and offer unobstructed sea and mountain views.Located in the Mar de Plata area, El Alamillo in Puerto de Mazarrón (Murcia), this spot is known as one of the most exclusive areas, situated 400 meters from Playa Negra and El Alamillo Beach, which has been awarded the Blue Flag. Three Ground floors: Each property has its own independent access through a private plot measuring 76.79m2, including a front terrace and a back patio. They also come with an individual parking space and the possibility to build a private swimming pool. The apartments have a constructed area of 58.50m2, a useful area of 47.00m2, and a porch of 4.50m2. The interior features a spacious living room with an open-plan kitchen, two double bedrooms with fitted wardrobes, and two complete bathrooms. Two are priced at €163.000 and the other ground floor available, priced at €195.000 also has an independent access through its own plot measuring 113.44m2 .The top floors have independent access through their own plots measuring 45.75m2 and each comes with an individual parking space. They have a constructed area of 60.50m2 with a usable area of 47.00m2 and a solarium terrace measuring 51.50m2. Two are priced at €169.900 and the other top floor available, priced at €189.000 also has an independent access through its own plot measuring 51.70m2. The apartments come with fully tiled bathrooms (toilet, sink, and shower), aluminum windows with double glazing (Climalit), pre-installation for ducted air conditioning for both cooling and heating, porcelain floors, lacquered white interior carpentry, and a modern fully fitted kitchen. The properties offer high-quality finishes and stunning sea views.COMPLETION: SPRING 2024