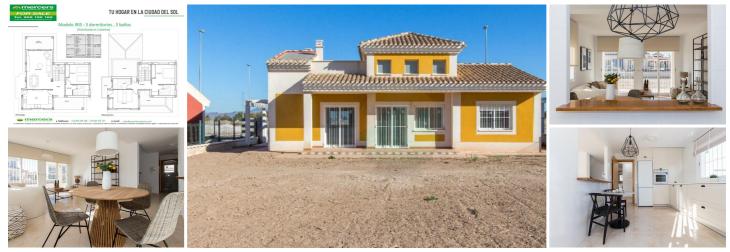

## 3 soveværelse Villa til salg i Lorca, Murcia 220.000€

Take advantage of this offer now and be one of the first to acquire one of these beautiful detached villas. You can choose between 2, 3 and 4 bedrooms, distributed over one or two floors. The complex is called "Los Jardines de la Almenara" and is located on the RM-620 road, towards Pulpí, next to the Lorca-Águilas motorway. It has very easy access and is located close to all the amenities. In total, the complex will have more than 300 villas of which there are already 50 built and there are units still available. It will have a commercial area, private security for access control, a bike lane that will run through the entire urbanization and paddle tennis courts.Last houses already built are distributed in the 4 models indicated below, with plots of between 400 and 700 m2:A. Azalea model, on one level with 2 bedrooms and 2 bathrooms, and an area of 95 m2.B. Lavender model, on one level with 3 bedrooms and 2 bathrooms and an area of 112 m2.C. Iris model, on two levels with 3 bedrooms and 3 bathrooms and an area of 141 m2. D. Violet model, on two levels with 4 bedrooms and 3 bathrooms and an area of 155 m2. The photos of the property in this advert, is based on an Azalea model, which is distributed iwith a hallway, 2 double bedrooms (one of them with a dressing area), 2 complete bathrooms (one of them en suite), a spacious living room, a kitchen all open plan with the living room with the possibility of being closed off, porch, terrace, large garden and sun terrace. Characteristics and equipment: All the houses have fitted wardrobes in all the bedrooms, pre-installation of ducted air conditioning, pre-installation of radiators for heating, thermo-lacquered aluminium windows with Climalittype double glazing, interior oak doors, fully fitted bathrooms, stoneware floors and a security front door.Call us now and request a viewing of the complex. In addition, shortly, you will also have the opportunity to visit our show house.Some nearby cities and points of interest are as follows:Cities:- Lorca: 13 km (15 minutes)- Aguilas: 23 km (19 minutes)- Mazarrón: 35 km (37 minutes)- Totana: 45 km (35 minutes)Some points of interest:- Golf course "Lorca Golf Course": 5 km (10 minutes)- Golf course "Aguilón Golf": 37 km (30 minutes)- Murcia International Airport: 84 km (55 minutes)- Camposol Golf: 59 Km (45 minutes)- Sierra Espuña Park: 65 km (1 hour)- Nearest beaches: 23 km (19 minutes) "Darque Almenara" Chenning Center where you will find sinemas hewling allow hypermarket shops - 10