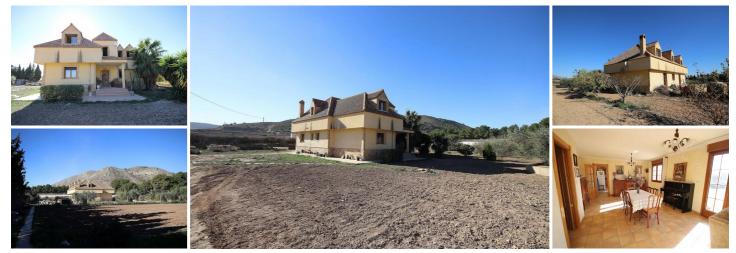

## 5 soveværelse Villa til salg i Aspe, Alicante 449.000€

Large Detached Villa in Aspe. Detached Villa near Aspe, Alicante, with a size of 380m<sup>2</sup> and a plot size of 10.000m<sup>2</sup>, fully fenced. The property has 5 bedrooms, 3 bathrooms and one toilet, as well as a kitchen – dining room, lounge with a dining area and fireplace, and separate lounge/library area. The garden has mature olive trees and a piece of land ideal for growing other trees or fruits/vegetables. Tarmac road access, mains water and electricity. Located less than 10 minutes drive from Aspe and Hondon de las Nieves. Next door is another plot of land with a kitchen/storage room that belongs to the same owners, sold separately (ref GMJ2241). Aspe town is located in the valley of the river Vinalopó, . It is a charming town, in a rural area surrounded by mountains, vines, olives and almonds but it is also just a few minutes' drive from the bustling cities of Elche (12 km) and Alicante (25 km). Alicante airport and Costa Blanca's beaches are just 22 km away. The economy of Aspe is based on textile and footwear industries, as well as farming. Aspe is also famous for growing a special kind of grape, which is traditionally eaten at the stroke of midnight, every New Year's Eve, all across Spain. Places to visit include the historical centre (casco antiguo), Basilica of Nuestra Señora del Socorro (founded in 1602), Town Hall (17th century), Castillo del Río, a walled settlements located 4 km outside the town and the Municipal Historical Museum. Fiesta de la Virgen de las Nieves, is celebrated from 3rd August, every other year the fiesta takes place in the neighbouring village of Hondón de las Nieves so that the Virgen de las Nieves patron statue can be shared between the town and the village. The Moros y Cristianos (Moors and Christians) fiesta was introduced in 1978 and is celebrated around the 2nd week in August with daily parades and events.