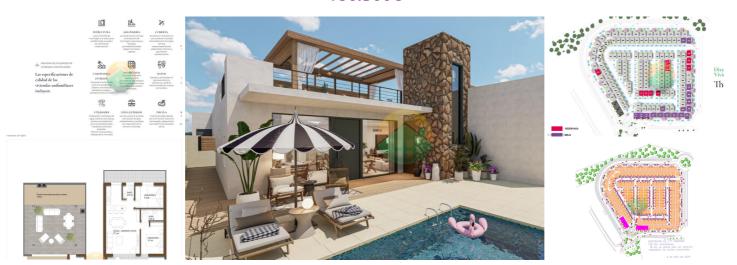

## 2 soveværelse Villa til salg i La Pinilla, Murcia 186.300€

Promotion of 177 New build properties, located in La Pinilla, Fuente Álamo.Mod. SEVILLA with a 150m2 plot, 70m2 build from 186.300€2 bedrooms.2 bathrooms.Preinstallation A/C.Roof Solarium of 44m2.Swimming pool.Communal garden areas with kids area. A 30 minute drive to the beach, Bolnuevo beach. 25 minutes to MURCIA airport. 30 minutes to the city of Cartagena. Due to complete at the beginning of 2026. Great location to relax and enjoy the countryside. Make your reservation today. Variety of Models to choose from: Mod. CORDOBA with a 300m2 plot,143.50m2 build, 3 bedrooms, 3 bedrooms, kitchen with appliances, A/C preinstallation, off road parking, solarium 90m2. Price 379.000€.Mod. GRANADA with a 200m2 plot, 94m2 build, 3 bedrooms, 2 bedrooms, kitchen with appliances, A/C installation, 61,80m2 solarium. Price 244.000€.Mod. SEVILLA with a 150m2 plot, 70m2 build, 2 bedrooms, 2 bathrooms, kitchen with appliances, A/C installation, 44m2 solarium. Price: 176,000€.Mod. RONDA with a117m2 to 200m2 plot, 70m2 build, 2 bedrooms, 2 bedrooms. Price 169.000€.Mod. Apartment ALMERIA 72.30m2 build, 2 bedrooms, 2 bathrooms, kitchen with appliances, preinstalled A/C, solarium 60.20 m2. Price 164.000€.Mod. Apartment. CADIZ 70 m2 build, 2 bedrooms, 2 bedrooms, kitchen with appliancies, preinstalled A/C solarium 44 m2. Price 159.000€. The area of La Pinilla offers a wide range of attractions for travellers. The Cartagena Coastline also offers an impressive cultural and civic atmosphere which invites visitors to explore the area with unique landscapes and beautiful scenery. Also, in Murcia and Cartagena cities, there is a great opportunity to explore cultural activities, historical monuments and regional gastronomy.