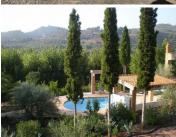

## 10 soveværelse Landsted til salg i Jalance, Valencia

499.950€

Two houses plus ruins and large amount of land. We are very proud to offer for sale, this incredible property consisting of a large house, guest house and ruins, as well as around 80,000 m2 of land (24,381 around the house, and 54,910 nearby olive grove). It's incredibly hard to descibe this in text, and it is definately one that requires a viewing to fully appreciate the property. | | | | The main house is three storey, and is as follows: Ground Floor - Large storage room with boiler for heating the whole property, large entertaining lounge, previously used for events, WC, wine cellar (cave) and kitchen area. Access to the pool and grounds. | | | | 1st Floor - Main front entrance, 3 bedrooms, 1 bathroom, large twin living room, kitchen, pantry and terraces with access to the pool, access to the garage (currently walled in with a pedestrian door, but could be reopened). | | | | 2nd Floor - 4 further bedrooms, 1 bathroom, 1 WC and private terraces.||||In addition to the main house, there is a 2 storey guest house, consisting of:||||Kitchen, Lounge, Bathroom, 1 ground floor bedroom and bathroom, plus 2 further bedrooms on the 1st floor, and additional bathroom as well as terraces. | | | | Further to the above, there is a further construction, currently ruins, that would potentially make for further accommodation, and would easily make for a further 3 bedroom property. The house is accessed by asphalt roads in good condition, is surrounded by woodlands and a stream, and would make an excellent business, as the property had been used previously as a guest house, and with the potential of multiple properties, or being split further, would also suit a large family, or for some income, by letting out the guest house part separately. | | | | Again, this really is a house that needs to be viewed to be appreciated! | | | | Jalance is a picture que town in the interior of C. Valenciana. The beautiful area is covered with mountains and pine trees, here you can visit the Cave of Don Juan, stroll through the old town of Arab origin, enjoy your food, hiking trails or swim in its natural pools. | | | | THE CAVE OF DON JUAN, located 12 km from the town on a beautiful natural landscape, with beautiful mountains and pines all the way, it is the only cave visited of these characteristics in the province of Valencia and one of the most important. There is a specialised tour guide who will explain everything about what you're seeing, you drive 400 metres in length, you can con coveral formations of stalactites and stalagmites, the tour lasts about 40 minutes total. (worth doing) III II lalance

✓ Svømmepøl

Pool: Yes

Guest House

Satellite Dish

Terrace

811m² Byg størrelse

Cess Pit / Septic Tank

Fast Internet & Phone