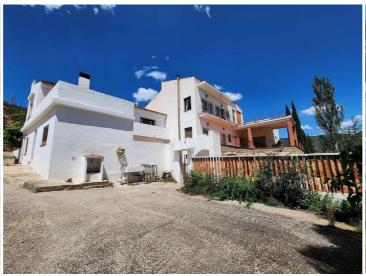

## 10 soveværelse Landsted til salg i Jalance, Valencia

499.950€

Two houses plus ruins and large amount of land. We are very proud to offer for sale, this incredible property consisting of a large house, guest house and ruins, as well as around 80,000 m2 of land (24,381 around the house, and 54,910 nearby olive grove). It's incredibly hard to descibe this in text, and it is definately one that requires a viewing to fully appreciate the property. | | | | The main house is three storey, and is as follows: Ground Floor - Large storage room with boiler for heating the whole property, large entertaining lounge, previously used for events, WC, wine cellar (cave) and kitchen area. Access to the pool and grounds. | | | | 1st Floor - Main front entrance, 3 bedrooms, 1 bathroom, large twin living room, kitchen, pantry and terraces with access to the pool, access to the garage (currently walled in with a pedestrian door, but could be reopened). | | | | 2nd Floor - 4 further bedrooms, 1 bathroom, 1 WC and private terraces.||||In addition to the main house, there is a 2 storey guest house, consisting of:||||Kitchen, Lounge, Bathroom, 1 ground floor bedroom and bathroom, plus 2 further bedrooms on the 1st floor, and additional bathroom as well as terraces. | | | | Further to the above, there is a further construction, currently ruins, that would potentially make for further accommodation, and would easily make for a further 3 bedroom property. The house is accessed by asphalt roads in good condition, is surrounded by woodlands and a stream, and would make an excellent business, as the property had been used previously as a guest house, and with the potential of multiple properties, or being split further, would also suit a large family, or for some income, by letting out the guest house part separately. | | | | Again, this really is a house that needs to be viewed to be appreciated! | | | | Jalance is a picture que town in the interior of C. Valenciana. The beautiful area is covered with mountains and pine trees, here you can visit the Cave of Don Juan, stroll through the old town of Arab origin, enjoy your food, hiking trails or swim in its natural pools. | | | | THE CAVE OF DON JUAN, located 12 km from the town on a beautiful natural landscape, with beautiful mountains and pines all the way, it is the only cave visited of these characteristics in the province of Valencia and one of the most important. There is a specialised tour guide who will explain everything about what you're seeing, you drive 400 metres in length, you can con coveral formations of stalactites and stalagmites, the tour lasts about 40 minutes total. (worth doing) III II lalance