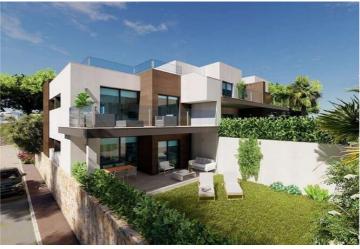

## 2 soveværelse Lejlighed til salg i Benitachell, Alicante 290.000€

New built apartments, with a modern architecture, with 2 bedrooms and 2 bathrooms, kitchen open to the living room, with various models to choose from, terrace and garden on the ground floor apartments, and solarium on the top floor, all distributed to make the most of the space, taking advantage of the Mediterranean light and offering a plus of comfort in your day to day. The equipment in the apartments are also oriented to comfort with under-floor heating, hot and cold air conditioning by conduits with thermostat in the living room, hot water by Altherma system, electrical appliances are included and a project of decoration to give them style and warmness. The communal areas are designed for relax and enjoy as a family, with pool surrounded by large terraces to enjoy the sun, playground for kids, social club, gardens and parking areas. Within a short distance to Cala del Llebeig, the urban core of Moraira and all the services that Residential Resort Cumbre del Sol is equipped with.